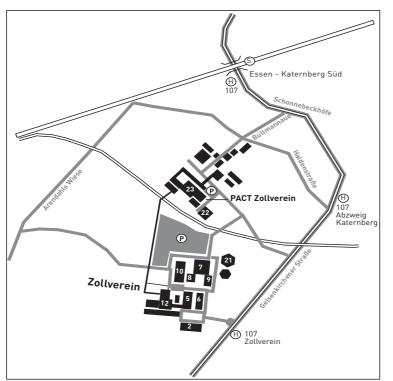

# PACT Zollverein Bullmannaue 20, 45327 Essen

is situated in the north east of Essen at the Zeche Zollverein complex between the suburbs of Stoppenberg and Katernberg.

pact zpllverein

> performing arts choreographisches zentrum nrw tanzlandschaft ruhr

## → from Dortmund central station (HBf) via Gelsenkirchen central station (HBf) by train (S-Bahn) - ca. 45 mins.

 $\rightarrow$  Take the S 2 direction Duisburg and get off at Essen-Katernberg Süd.

→ Go down stairs and exit onto Schonnebeckhöfe street, turn left and continue walking for about 200m. Then take the first turning to the right onto Bullmannaue and follow this street to its end at the Zollverein grounds. Now turn left and PACT Zollverein is 50m further along on your right hand side.

#### → from Duisburg central station (HBf) via Oberhausen central station (HBf) by train (S-Bahn) - ca. 25 mins.

→ From platform 1 take the S 2 direction Dortmund and get off ca. 20 mins. later (5 stations )at Essen-Katernberg Süd.

 $\rightarrow$  Go down stairs and exit onto Schonnebeckhöfe street and follow directions as above.

# → from Essen central station (HBf). by tram (U-Bahn 107) - ca. 25 mins.

→ Leave Essen HBF central station and follow the signs for U-Bahnhof Freiheit. The entrance to the U-Bahnhof (tram station) is immediately to the right of the central station's entrance. Go to Platform 1 (first entrance left) direction Porscheplatz. Take U-Bahn Line 107 direction Gelsenkirchen Hbf / Hanielstraße. Trams leave every 10 minutes. Get off at Abzweig Katernberg. → Now walk back for approx. 150m in the direction the tram came from along Gelsenkirchener Straße passing Haldenstraße on your right. Take the next turning to the right onto Bullmannaue and follow this road. Further ahead of you raised up to your left hand side you will already see the yellow PACT Logo on top of the building.

## → from Gelsenkirchen central station (HBf). by tram (U-Bahn 107) ca. - 25 mins.

→ Take U-Bahn Line 107 direction Essen HBF. Trams leave every 20 mins. Get off at Abzweig Katernberg. The journey takes approx. 20 mins. → Now walk along Gelsenkirchener Straße for approx. 150m in the same direction the tram continues to travel in and please follow directions as above.