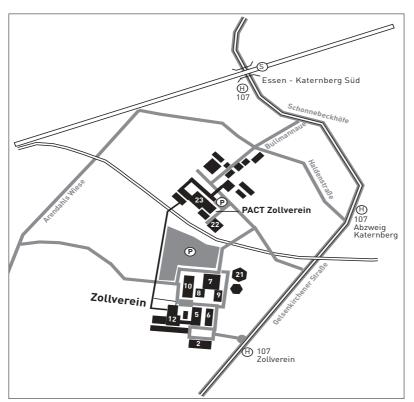

## → Getting here by car

PACT Zollverein is situated in the north east of Essen at the Zeche Zollverein complex between the suburbs of Stoppenberg and Katernberg.

## From the north on the A 42 Arriving from direction Gelsenkirchen -Dortmund or Duisburg - Oberhausen:

Exit the A 42 at Gelsenkirchen - Hessler

After exiting the motorway turn immediately left onto Schalker Straße (signposted Katernberg/Stoppenberg). After the traffic lights continue driving straight ahead onto Katernberger Straße and now follow the tram tracks. After a small built up area (banks, shops etc.) the street changes its name to Schonnebeckhöfe. Continue following the tram tracks along Schonnebeckhöfe until you pass under a railway bridge (overhead is the railway station Katernberg-Süd) Immediately after this underpass turn right at the next traffic lights onto Bullmannaue and follow this road straight (through other small junctions) to its end at the Zollverein grounds. Now turn left and the PACT Zollverein stands to your right hand side.

After exiting the motorway, turn left at the

After exiting the motorway, turn left at the first traffic lights towards Stoppenberg / Katernberg. Continue driving and turn right at the second traffic lights onto Ernestinenstraße. (There is a brown Zeche Zollverein sign on the right) Follow the Ernestinenstraße through the suburbs of Frillendorf and Stoppenberg. At a T shaped junction with traffic lights turn right onto Gelsenkirchener Straße and follow the tram tracks (now to your left) until you reach Zeche Zollverein. Drive past the Zollverein main entrance and take the next turning left. PACT Zollverein stands to your

left hand side.

**PACT Zollverein** → Choreographisches Zentrum NRW