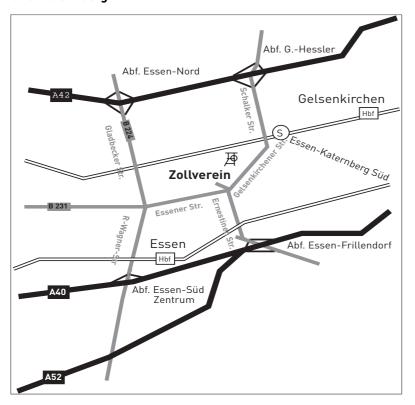

## → Getting here by car

PACT Zollverein is situated in the north east of Essen at the Zeche Zollverein complex between the suburbs of Stoppenberg and Katernberg.

## From the north on the A 42 Arriving from direction Gelsenkirchen -Dortmund or Duisburg - Oberhausen:

Exit the A 42 at Gelsenkirchen - Hessler

After exiting the motorway turn immediately left onto Schalker Straße (signposted Katernberg/Stoppenberg). After the traffic lights continue driving straight ahead onto Katernberger Straße and now follow the tram tracks. After a small built up area (banks, shops etc.) the street changes its name to Schonnebeckhöfe. Continue following the tram tracks along Schonnebeckhöfe until you pass under a railway bridge (overhead is the railway station Katernberg-Süd) Immediately after this underpass turn right at the next traffic lights onto Bullmannaue and follow this road straight (through other small junctions) to its end at the Zollverein grounds. Now turn left and the PACT Zollverein stands to your right hand side.

## From the south on the A 3 + A 52 + A 40 Arriving from direction Köln/Düsseldorf:

Take the A 3 to motorway junction (Autobahnkreuz) Breitscheid. Change here to the A 52 in direction Essen. Continue on the A 52 until just after motorway exit Essen Berghausen where the motorway merges in a tunnel with the A 40. On merging with the A 40 stay in the right hand lane and leave at exit A 40 Essen-Frillendorf, E-Stoppenberg that follows immediately.

After exiting the motorway, turn left at the

After exiting the motorway, turn left at the first traffic lights towards Stoppenberg / Katernberg. Continue driving and turn right at the second traffic lights onto Ernestinenstraße. (There is a brown Zeche Zollverein sign on the right) Follow the Ernestinenstraße through the suburbs of Frillendorf and Stoppenberg. At a T shaped junction with traffic lights turn right onto Gelsenkirchener Straße and follow the tram tracks (now to your left) until you reach Zeche Zollverein. Drive past the Zollverein main entrance and take the next turning left. PACT Zollverein stands to your

left hand side.

**PACT Zollverein** → Choreographisches Zentrum NRW